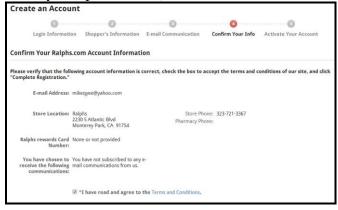

3) When you see the confirmation page, make sure to check the box that says "I have read and agree to the Terms and Conditions".

From there, you will be notified by email that your account has been created. Go to your email and click the link in the email sent by Ralphs. (If you don't see an email from Ralphs, check your spam folder.)