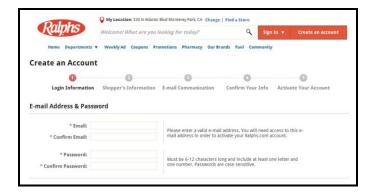

- 1) Start by going to the Ralphs website: www.ralphs.com
- 2) Click on either "sign in" (if you have a log—in password) or "create an account" on the right.

If you're creating an account, follow the steps on the website. You'll need your email, a password and your zip code. You can apply for a Ralph's card if you don't have one yet, or use your Ralphs card number or telephone number linked to your Ralphs card.