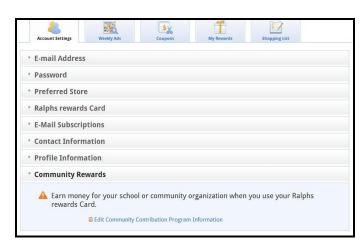

4) Now you can log in with your Ralphs online account using the email and password you just created. After you log in, you'll see a page with My Account. At the top of list is "Account Settings". Click on this tab and then the "Community Rewards" tab. Select the "Edit Community Contribution Program Information". On the next page, enter "Brightwood Elementary School PTA" or our nonprofit number "93885" into the first field, then click "search". Select "Brightwood Elementary School PTA" in the list then click "save changes".